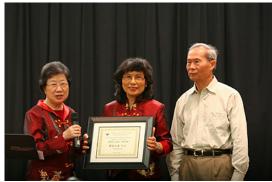

## 活動報告

- 05/13/2014 (二) 7:00PM《台美傳統週 特別演講》地點:台灣中心,講員:王文隆博士,主題:建立台美人歷史的計畫和思考。王博士事後來函感謝歐春美主任的安排以及呂錦文夫婦的招待,並盛讚台灣中心的規模與成就,還希望大家能參與這項工作,把自己「台美人的足跡」留給第二代、第三代...。
- 恭喜劉林玉枝女士榮獲2014年陳戴款紀念基金模範母親,頒獎儀式於五月十日在台美傳統週開幕式上舉行,請參閱內頁陳榮昌教授執筆的推薦信。
- 05/17/2014 (六) 6:00PM《台美傳統週 閉幕式》《大家來講父母話》,請參閱本期"艾香"的報導。