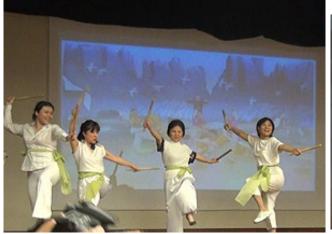

# 傳統週閉幕式台灣之夜卡拉 OK 紅綠大賽 阿美

兩隊除拉來超強歌手助 陣之外更使出混身解數各別 苗頭,其中男隊一曲《夜來 香》由四位「假美女」伸展 婀娜之軀隨著美妙的音樂搖 曳生姿,羽扇半遮,引人無 限遐思,(也笑破肚皮);觀 眾迫不及待的想一睹「佳人」

真面目。四位傑出舞者邱文 雄、曾俊隆、石正平、范少 達為男隊加分無數。 女隊奮 力反攻, 蕙蘭的一曲卜卦調 牽出了手拿簽桶的歐鐵嘴、 身懷六甲的準新娘(石正平) 、為愛犧牲甘心為奴的陳三 (潘秀雲)、問卜求福的生意 人(陳真美)、和政客(林欣 霓),緊接著台灣中心掌中劇 團的無敵劍客史艷文趕來為 苦海女神龍助陣,最後四位 全身白色武衣的女鬥士乘著 《愛拼才會贏》的歌聲高舉勝 利棒終場。有言開懷大笑可 以增強免疫細胞延年益壽; 且不談增壽強身,這場別開 生面的友誼賽帶給鄉親一個 輕鬆、歡笑的夜晚。身浴開 懷的氣氛,面對蕩漾的笑 容,全身細胞的確活躍不 少;依依憶起也尋回一絲年 青時調皮胡鬧的喜悅和滿