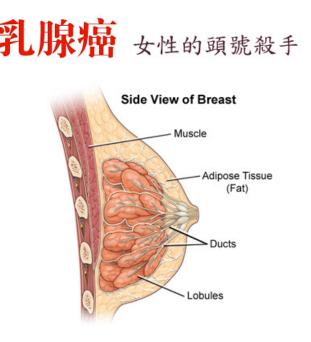

所有女性都有可能患乳 癌和子宫癌,男人也有可能 得乳癌,但是僅佔全部乳癌 的百分之一。乳癌是全世界 女性最常見的癌病,世界一 年約有50萬人死於乳癌,在 歐美國家,平均每8個女性 癌症患者中就有一個罹患的 是乳癌。

大部分的乳癌發生在 milk duck輸乳管,乳癌(乳 管原位癌 [ductal carcinoma in situ,DCIS]。

乳癌是比較容易早期發 現的癌症。近年的臨床治療 發現:乳癌的十年存活率平 均達百分之六十,第一期乳 癌治療後的存活率達百分之 八十,零期乳癌治療後的存 活率更接近百分之百,因此 早期發現及治療非常重要。

乳癌主要症狀:

- 乳房外型乳頭凹陷。
- 無痛性乳房腫塊。
- 乳頭有溼疹樣皮膚病
   變、異常出血或其他不
   正常分泌物。
- 乳房上有數週無法癒合 的傷口。
- 乳房皮膚紅腫、潰爛或

橘皮樣變化。

• 腋下淋巴腺腫大。

自我檢查和醫師觸診都 是日常乳房保養的重要一 環,若發現異常時,則需要 進一步的X光影像檢查,乳 房攝影術(Mammogram)。

早期自我乳房檢查是十 分重要。大家都知道,一個 藍莓大一公分的腫瘤,比一 個四公分大的腫瘤,哪個厲 害!?