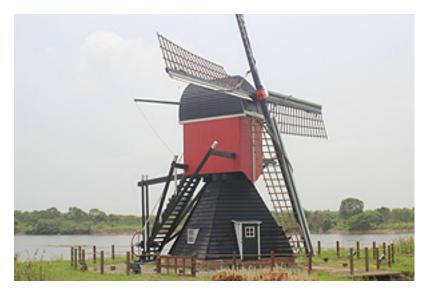

坐了大約4小時的車 程,在車上吃完便當,總算 在中午時分到達位於台南柳 營區的「德元埤荷蘭村」風

景區,聽導遊說這裡是台糖 的土地,難怪似曾相識,上 次我們乘坐台糖的五分火車 就在離這裡不遠之處。去年 初由政府花了新台幣2億多元 打造出的園區,花了三千萬 元引進異國的荷蘭風車,硬 體是完成了,但是園區並沒 有整理得有觀光的特色,也 沒有一點歐洲風味,只有一 個不會轉動的風車,沒有荷 蘭木屐、沒有鬱金香,就命 名為荷蘭村未免有一點太誇 大了吧! 園區大約一、二十 分鐘就走完了,令人非常失 望。唯一值得一提的,就是 用證件可以免費借一部腳踏 車遊全園。老公載著我在太 陽下騎了一圈,只可惜園區 太小,路也歸劃的很小,還 比不上一個普通公園,五分 鐘就騎完了。很明顯的台灣 南部的預算和台北市是沒有 辨法比,台灣的城鄉差距實 在太大了。