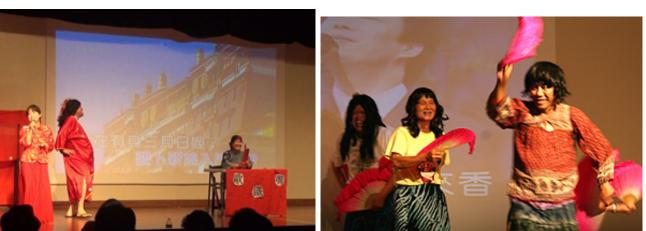

# 傳統週閉幕式台灣之夜卡拉 OK 紅綠大賽 阿美

兩隊除拉來超強歌手助 陣之外更使出混身解數各別 苗頭,其中男隊一曲《夜來 香》由四位「假美女」伸展 婀娜之軀隨著美妙的音樂搖 曳生姿,羽扇半遮,引人無 限遐思,(也笑破肚皮);觀 眾迫不及待的想一睹「佳人」

真面目。四位傑出舞者邱文 雄、曾俊隆、石正平、范少 達為男隊加分無數。 女隊奮 力反攻, 蕙蘭的一曲卜卦調 牽出了手拿簽桶的歐鐵嘴、 身懷六甲的準新娘(石正平) 、為愛犧牲甘心為奴的陳三 (潘秀雲)、問卜求福的生意 人(陳真美)、和政客(林欣 霓),緊接著台灣中心掌中劇 團的無敵劍客史艷文趕來為 苦海女神龍助陣,最後四位 全身白色武衣的女鬥士乘著 《愛拼才會贏》的歌聲高舉勝 利棒終場。有言開懷大笑可 以增強免疫細胞延年益壽; 且不談增壽強身,這場別開 生面的友誼賽帶給鄉親一個 輕鬆、歡笑的夜晚。身浴開 懷的氣氛,面對蕩漾的笑 容,全身細胞的確活躍不 少;依依憶起也尋回一絲年 青時調皮胡鬧的喜悅和滿

足。

感謝當晚準備晚餐,為 鄉親付出無限的黃玉貞、莊 阿昭、張蕙蘭、余洵洵、曾 惠真、陳真美、和潘秀雲。 玉貞姊除了貢獻拿手的蘿蔔 糕外還提供她辛辛苦苦從台 灣帶回來珍貴的鄉土味筍絲 加上豬腿控肉,現在回想起 來還餘味猶存。蕙蘭一早做 了幾十條壽司,到晚上還精 力無限, 嬌艷不減, 又演、 又唱、又跳,她給五十plus 女士們打的強心針比起當年 電視劇Dynasty超熱女星Joan Collin有過之而無不及。Lo Lat了,大家!