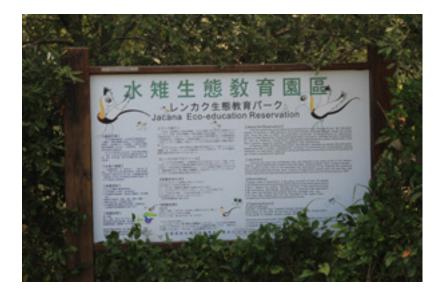

在官田鄉還有一個比較 特別的地方就是「水雉生態 July, 2012

此次出來玩最大的收穫 就是看見凌波仙子,這瀕臨 絕種的稀有鳥類。總之台灣 漂亮天然的風景區幾乎都在 南投附近,city tour 幾乎是人 工化的,不值得一看。

July, 2012