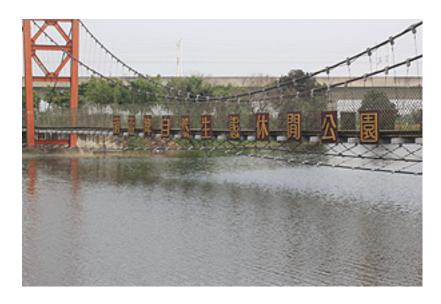

接著來到阿扁總統的故 鄉-官田鄉,我們看到路口的 惠安宮,雖然很多人一直要 求,司機先生就是不願意告 訴我們阿扁的祖厝是那一 間,也不願意讓我們下車, 真令人有點失望,真是此一 時彼一時。官田鄉到處可以

「葫蘆埤自然生態休閒 公園」在阿扁總統老家附 近, 有高鐵經過。有吊橋、 有菱角田、有稻米田,到處 還可以看到很大的福壽螺, 它的卵是粉紅色的,看起來 很噁心。聽當地的人說台灣 曾短期養殖福壽螺,後因螺 肉有寄生蟲,且味道不鮮 美,被大量丟棄,由於繁殖 速度極快,並喜歡啃食植物 的嫩莖與幼葉,影響農作物 的收成,它是屬於害蟲的一 種。每次出外都可以認識新 的東西,真是行萬里路勝讀 萬卷書。