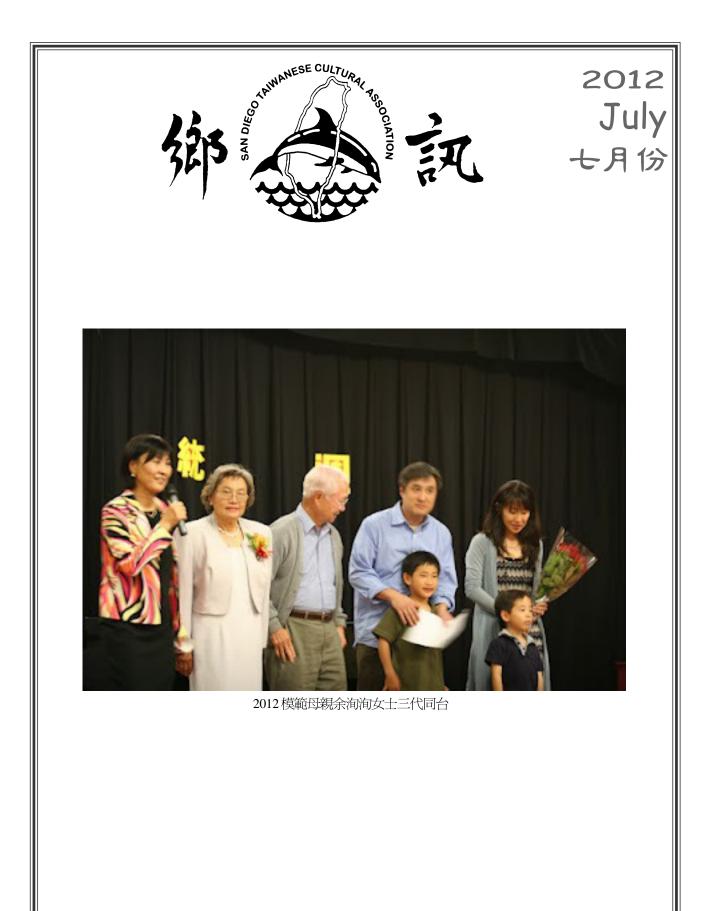

org

相片集錦

台灣中心傳統週活動相片

THW高中獎學金得主

傳統週開幕式鋼琴小提琴音樂演奏

TAHW開幕式,作曲家蕭泰然大師與 鋼琴家鄭靜旻和小提琴家李百仕

2012 模範母親余洵洵女士三代同台

2012模範母親余洵洵與NATWA\_GSD\_姊妹